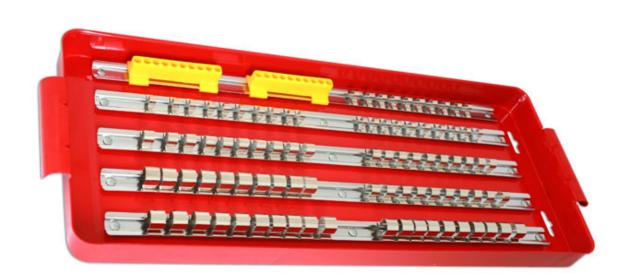

## Socket Rail Tray - Large

Large socket rail tray in red gloss finish for storing up to 90 sockets and 20 bits. An excellent way to organise a large number of sockets, rails have adjustable clips with storage for 30 of each drive size, 1/4", 3/8" and 1/2". Durable steel construction with twin carrying handles and a pair of hanging slot holes for convenient wall storage.

## **Additional Information**

- · Large socket rail tray holds 90 sockets & 20 bits.
- 30 x 1/4"D socket holders. 30 x 3/8"D socket holders. 30 x 1/2"D socket holders.
- 20 bit holders.
- Durable steel tray with powder coated red finish. Size: 530 x 205 x 35mm.
- Twin fixing slots for easy wall or tool cabinet mounting (fixings not included).